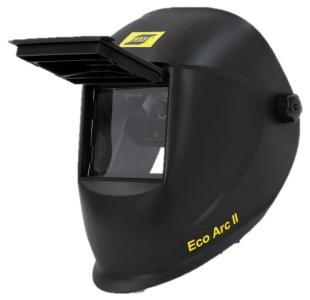

# Eco-Arc II Flip up Welding Helmet

The new Eco-Arc II is the latest development in flip up passive welding helmets. With a light weight Poly Propylene Shell, and outstanding facial protection, this helmet is suitable for all positional welding.

Available in three flip front options, the helmet also adopts the new Eco Head Gear, with 5 rake positions.

The helmet is supplied complete with outer protection lens, shade 11 mineral glass and the unique large internal protection lens.

## **Features**

Full Face Protection – Offering protection to the face, chin, throat, ears & head area, allowing for all position welding

Light Weight Poly Shell – With the shell weighing in at 205g this increases long-term comfort for the wearer, and reduces fatigue. The complete helmet weighs 484g, making it one of the lightest helmets on the market.