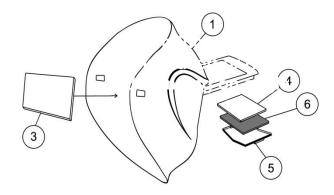

## **Spare Parts**

| * Sweat Band                   | 0700 000 244 |
|--------------------------------|--------------|
| 3 Inside Cover Lens Eco-Arc    | 0700 000 252 |
| 4 Spatter Lens 60 x 110        | 0160 307 001 |
| 4 Spatter Lens 90 x 110        | 0160 307 004 |
| 4 Spatter Lens 51 x 108        | 0160 307 002 |
| 5 Lens Retaining Clip 60 x 110 | 0700 000 255 |
| 5 Lens Retaining Clip 90 x 110 | 0700 000 256 |
| 5 Lens retaining Clip 51 x 108 | 0700 000 257 |
| 6 Welding Filter 60 x 110      | 0160 292 003 |
| 6 Welding Filter 90 x 110      | 0760 031 633 |
| 6 Welding Filter 51 x 108      | 0760 031 603 |