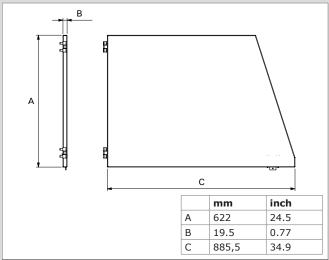

#### **DIMENSIONS**

Side panel

Downdraft table with backdraft kit and side panels (front view)