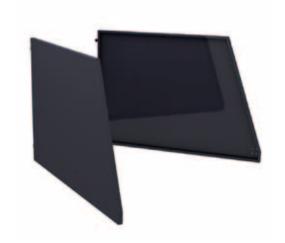

## SIDE PANELS FOR DOWNDRAFT TABLE

Side panels improve the extraction effectiveness by reducing the influences of draught. They also prevent tools, metal and other parts to fall off the downdraft table. They are swivable to accommodate large workpieces.

The side panels consist of hinged trapezium-shaped sheet metal plates and have to be used in combination with the backdraft kit or back panel. They are to be mounted on the sides of the downdraft table.