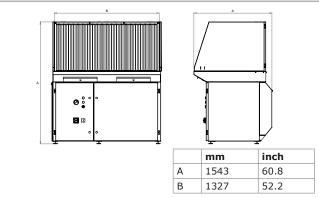

#### **DIMENSIONS**

Side panel

Downdraft table with backdraft kit and side panels (front view)